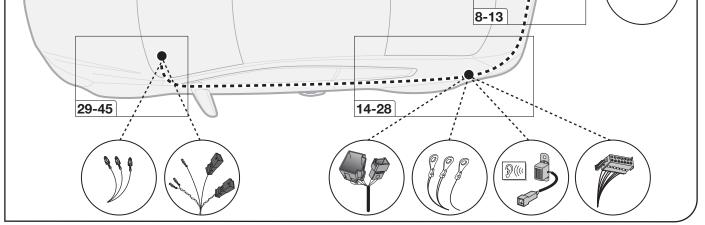

o a max of 0,5 hours and call our Technical Support Team!
Please follow our instructions carefully and always test the towing electrics using a true lighting board or a specifically designed bulb tester. If an LED tester is used, ensure it is equipped with correct load resistors or malfunctions will occur!

1/25

This instruction is subject to changes and we reserve the right to make changes to design, colour etc.

All of the data and illustrations may not be an exact representation but the text contained in this instruction must be observed!

ECS Electronics UK 20 Speedwell Close Huntington Chester, CH3 6DX

4

SALE: +44 (0) 7590 564639 TECHNICAL: +44 (0) 7440 202052 WEB: www.ecs-electronicsuk.co.uk

Email-sales: uksales@ecs-elecrtronics.com Email-technical: ukts@ecs-electronics.com







ECS Electronics UK 20 Speedwell Close Huntington Chester, CH3 6DX

SALE: +44 (0) 7590 564639 TECHNICAL: +44 (0) 7440 202052 WEB: www.ecs-electronicsuk.co.uk Email-sales: uksales@ecs-elecrtronics.com Email-technical: ukts@ecs-electronics.com

#### SYMBOL EXPLANATION

| -ਲ਼ੑੑ੶     | Left (58-L) respectively<br>Right (58-R) tail light             |
|------------|-----------------------------------------------------------------|
| 54 STOP    | Stop light (54) /<br>high mounted, third stop light (54)        |
|            | Turn signal indicator left                                      |
|            | Turn signal indicator right                                     |
| ◯≠         | Rear fog light(s)                                               |
| Reverse 05 | Reversing light(s)