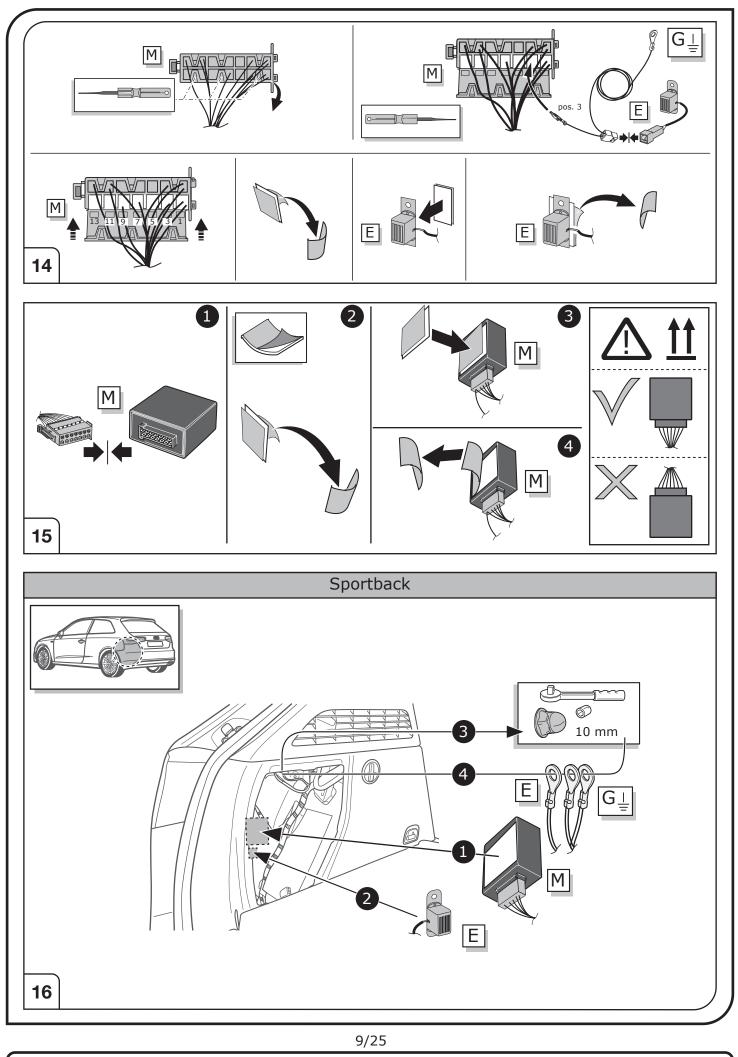

#### SYMBOL EXPLANATION

| -ਲ਼ੑੑ੶     | Left (58-L) respectively<br>Right (58-R) tail light             |
|------------|-----------------------------------------------------------------|
| 54 STOP    | Stop light (54) /<br>high mounted, third stop light (54)        |
|            | Turn signal indicator left                                      |
|            | Turn signal indicator right                                     |
| ◯≠         | Rear fog light(s)                                               |
| Reverse 05 | Reversing light(s)                                              |
| 30+        | Permanent power supply /<br>13pin socket, chamber 9             |
| 15+        | Charging wire for trailer battery /<br>13pin socket, chamber 10 |
|            | Trailer / trailer recognition                                   |
| B+/30      | Permanent current power supply                                  |
| Ļ          | Ground or Earth (31)                                            |
| Θ          | Ground connection battery terminal lug                          |
| •          | Positive connection battery terminal lug                        |
|            |                                                                 |