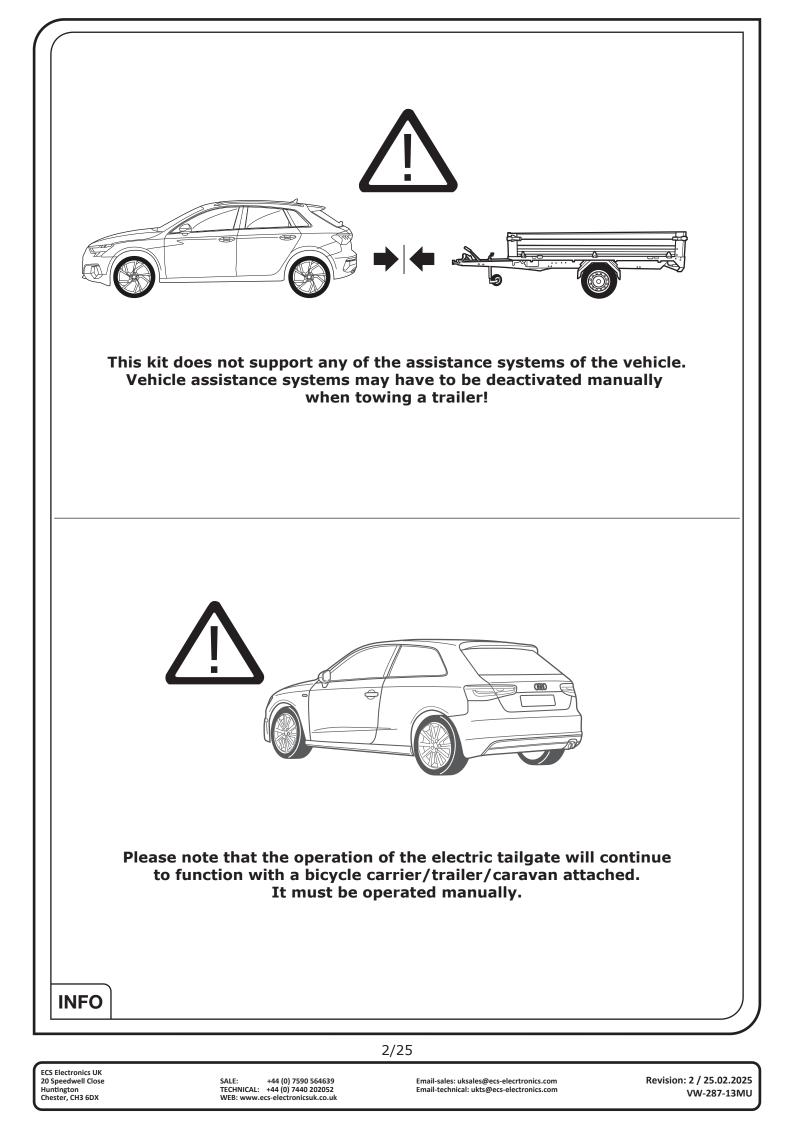

#### Please note:

This tow bar wiring kit has no influence on the towing vehicle's assistance systems. Assistance systems with emergency brake function (AEB) will not be influenced or automatically deactivated whilst a trailer is attached.

Automatic or remote-controlled parking assistance systems must not be used whilst a trailer is attached!

For more information please refer to the vehicle owner's manual.

If the trailer or bike rack is not equipped with a rear fog lamp, depending on the towing vehicle type, the correct function of the towing kit cannot be guaranteed. In such cases, a rear fog lamp should be retro fitted.