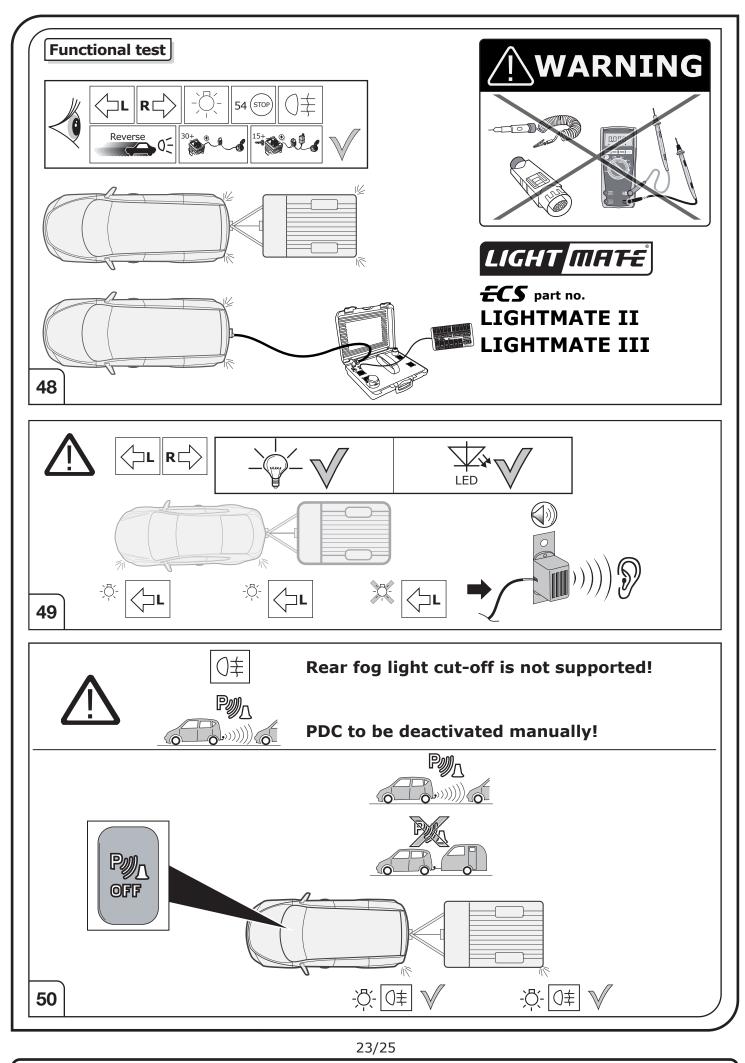

If in doubt, limit the time for troubleshooting to a max of 0,5 hours and call our Technical Support Team!
Please follow our instructions carefully and always test the towing electrics using a true lighting board or a specifically designed bulb tester. If an LED tester is used, ensure it is equipped with correct load resistors or malfunctions will occur!

If the trailer or bike rack is not equipped with a rear fog lamp, depending on the towing vehicle type, the correct function of the towing kit cannot be guaranteed. In such cases, a rear fog lamp should be retro fitted.