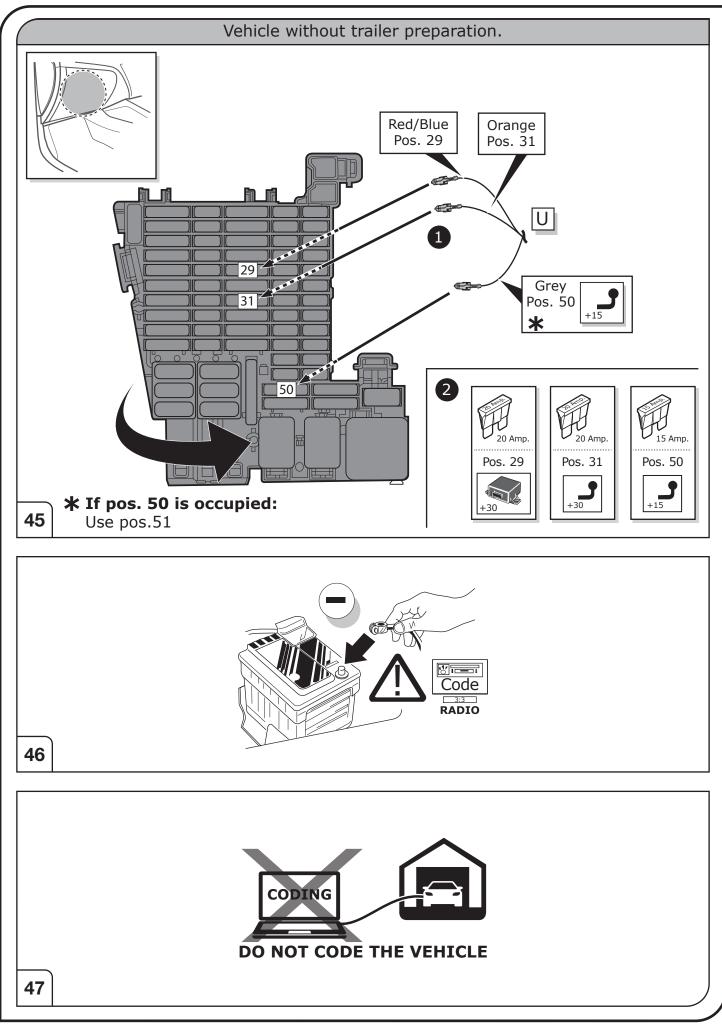

#### SYMBOL EXPLANATION

| -ਲ਼ੑੑ੶     | Left (58-L) respectively<br>Right (58-R) tail light             |
|------------|-----------------------------------------------------------------|
| 54 STOP    | Stop light (54) /<br>high mounted, third stop light (54)        |
|            | Turn signal indicator left                                      |
|            | Turn signal indicator right                                     |
| ◯≠         | Rear fog light(s)                                               |
| Reverse 05 | Reversing light(s)                                              |
| 30+        | Permanent power supply /<br>13pin socket, chamber 9             |
| 15+        | Charging wire for trailer battery /<br>13pin socket, chamber 10 |
|            | Trailer / trailer recognition                                   |
| B+/30      | Permanent current power supply                                  |
| Ļ          | Ground or Earth (31)                                            |
| Θ          | Ground connection battery terminal lug                          |
| •          | Positive connection battery terminal lug                        |
|            |                                                                 |

| Cigarette lighter / accessory socket |
|--------------------------------------|
| Loudspeaker / buzzer                 |
| Park Distance Control                |
| Switch / source of function          |
| Connect together                     |
| Disconnect                           |
| Look at / See further information    |
| Look carefully at selected area      |
| Present / Occupied / OK              |
| Not present / Not occupied / Not OK  |
| Acoustic indication                  |
| Attention / important advice         |
| Fuse / fuse capacity 20 Ampère       |
|                                      |