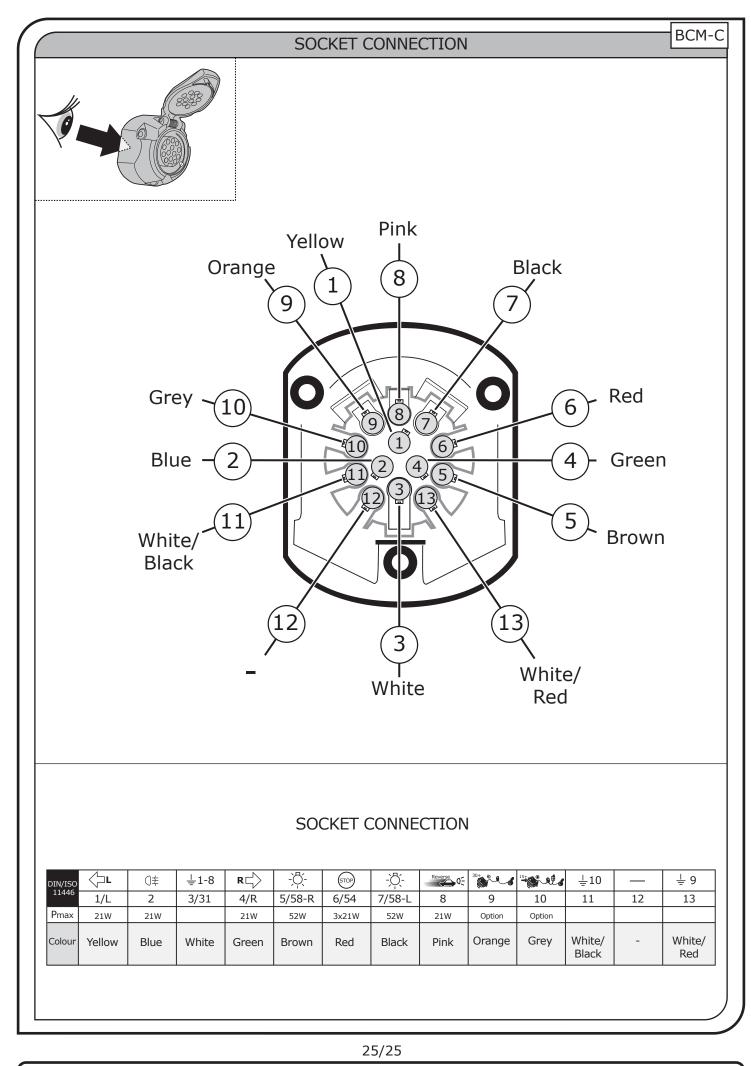

#### SYMBOL EXPLANATION

| -ਲ਼ੑੑ੶     | Left (58-L) respectively<br>Right (58-R) tail light             |
|------------|-----------------------------------------------------------------|
| 54 STOP    | Stop light (54) /<br>high mounted, third stop light (54)        |
|            | Turn signal indicator left                                      |
|            | Turn signal indicator right                                     |
| ◯≠         | Rear fog light(s)                                               |
| Reverse 05 | Reversing light(s)                                              |
| 30+        | Permanent power supply /<br>13pin socket, chamber 9             |
| 15+        | Charging wire for trailer battery /<br>13pin socket, chamber 10 |
|            | Trailer / trailer recognition                                   |
| B+/30      | Permanent current power supply                                  |
| Ļ          | Ground or Earth (31)                                            |
| Θ          | Ground connection battery terminal lug                          |
| •          | Positive connection battery terminal lug                        |
|            |                                                                 |