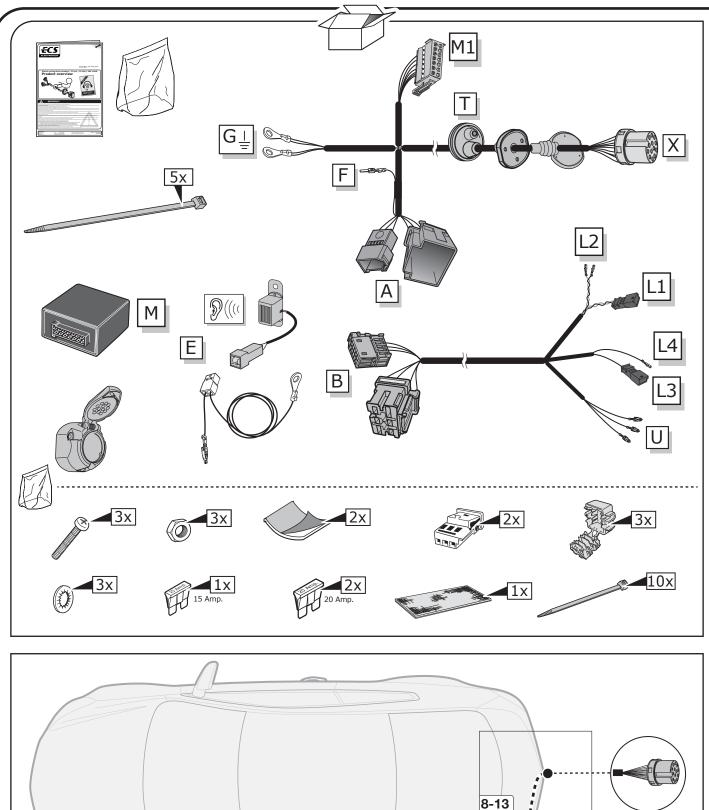

#### SYMBOL EXPLANATION

| -ਲ਼ੑੑ੶     | Left (58-L) respectively<br>Right (58-R) tail light             |
|------------|-----------------------------------------------------------------|
| 54 STOP    | Stop light (54) /<br>high mounted, third stop light (54)        |
|            | Turn signal indicator left                                      |
|            | Turn signal indicator right                                     |
| ◯≠         | Rear fog light(s)                                               |
| Reverse 05 | Reversing light(s)                                              |
| 30+        | Permanent power supply /<br>13pin socket, chamber 9             |
| 15+        | Charging wire for trailer battery /<br>13pin socket, chamber 10 |
|            | Trailer / trailer recognition                                   |
| B+/30      | Permanent current power supply                                  |
| Ļ          | Ground or Earth (31)                                            |
| Θ          | Ground connection battery terminal lug                          |
| •          | Positive connection battery terminal lug                        |
|            |                                                                 |

| Cigarette lighter / accessory socket |
|--------------------------------------|
| Loudspeaker / buzzer                 |
| Park Distance Control                |
| Switch / source of function          |
| Connect together                     |
| Disconnect                           |
| Look at / See further information    |
| Look carefully at selected area      |
| Present / Occupied / OK              |
| Not present / Not occupied / Not OK  |
| Acoustic indication                  |
| Attention / important advice         |
| Fuse / fuse capacity 20 Ampère       |
|                                      |