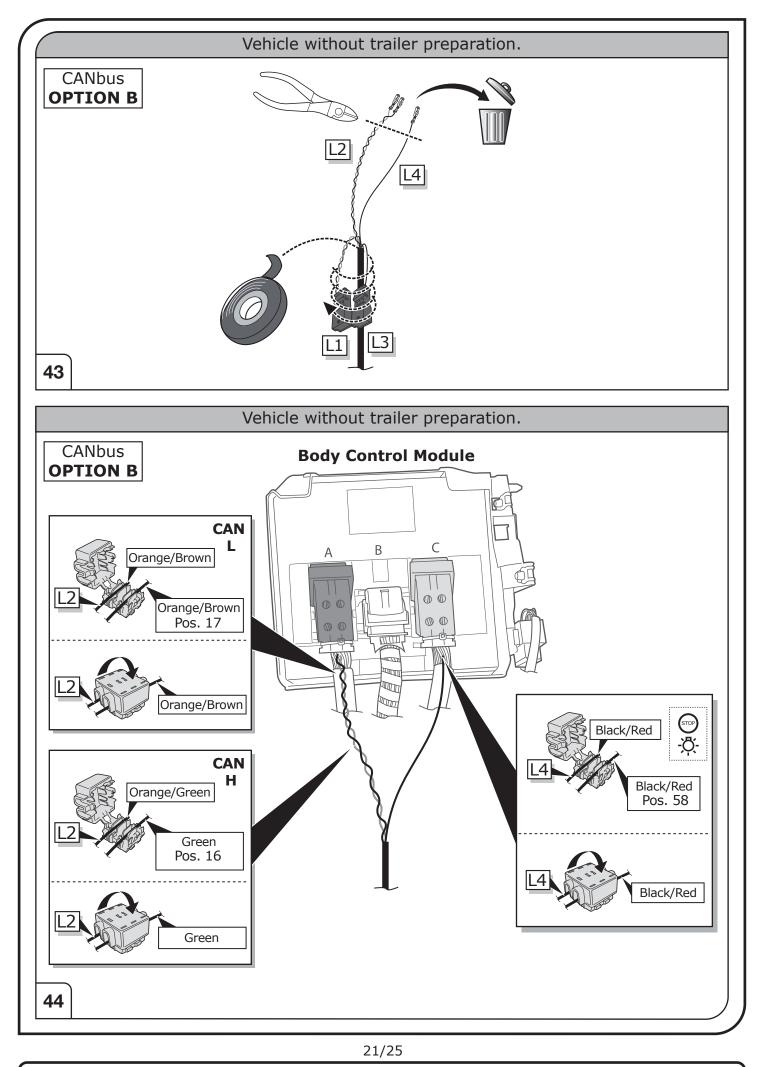

#### SYMBOL EXPLANATION

| -ਲ਼ੑੑ੶     | Left (58-L) respectively<br>Right (58-R) tail light             |
|------------|-----------------------------------------------------------------|
| 54 STOP    | Stop light (54) /<br>high mounted, third stop light (54)        |
|            | Turn signal indicator left                                      |
|            | Turn signal indicator right                                     |
| ◯≠         | Rear fog light(s)                                               |
| Reverse 05 | Reversing light(s)                                              |
| 30+        | Permanent power supply /<br>13pin socket, chamber 9             |
| 15+        | Charging wire for trailer battery /<br>13pin socket, chamber 10 |
|            | Trailer / trailer recognition                                   |
| B+/30      | Permanent current power supply                                  |
| Ļ          | Ground or Earth (31)                                            |
| Θ          | Ground connection battery terminal lug                          |
| •          | Positive connection battery terminal lug                        |
|            |                                                                 |

| Cigarette lighter / accessory socket |
|--------------------------------------|
| Loudspeaker / buzzer                 |
| Park Distance Control                |
| Switch / source of function          |
| Connect together                     |
| Disconnect                           |
| Look at / See further information    |
| Look carefully at selected area      |
| Present / Occupied / OK              |
| Not present / Not occupied / Not OK  |
| Acoustic indication                  |
| Attention / important advice         |
| Fuse / fuse capacity 20 Ampère       |
|                                      |