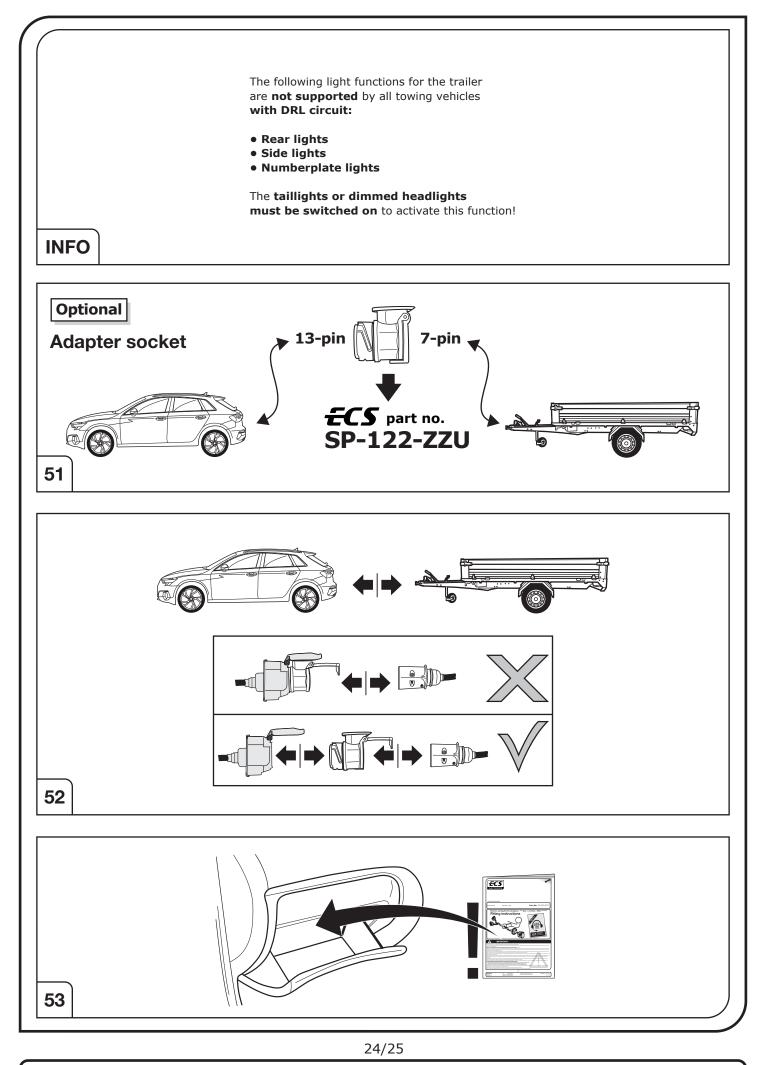

All warranty claims will be forfeited if the electric kit or components contained therein are used incorrectly or modified. If a towing socket adaptor has been used to connect to the trailer or bike rack, this must be removed from the trailer socket once the trailer or bike rack has been disconnected.