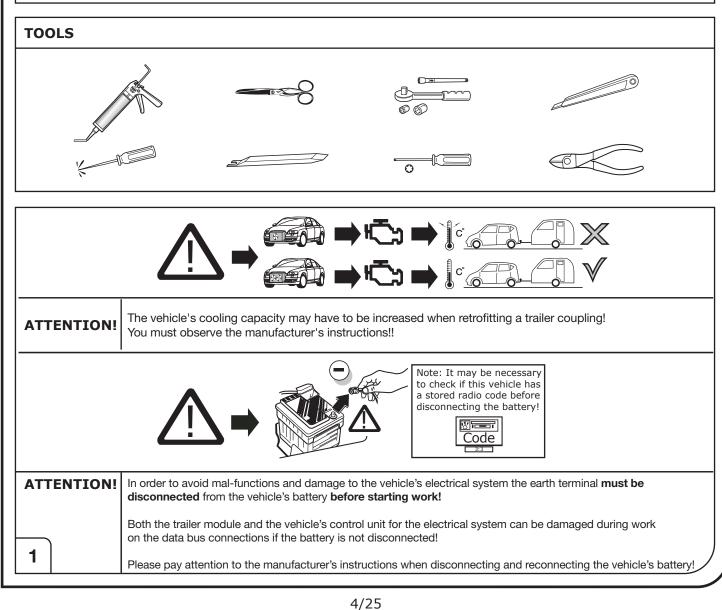

If in doubt, limit the time for troubleshooting to a max of 0,5 hours and call our Technical Support Team!
Please follow our instructions carefully and always test the towing electrics using a true lighting board or a specifically designed bulb tester. If an LED tester is used, ensure it is equipped with correct load resistors or malfunctions will occur!