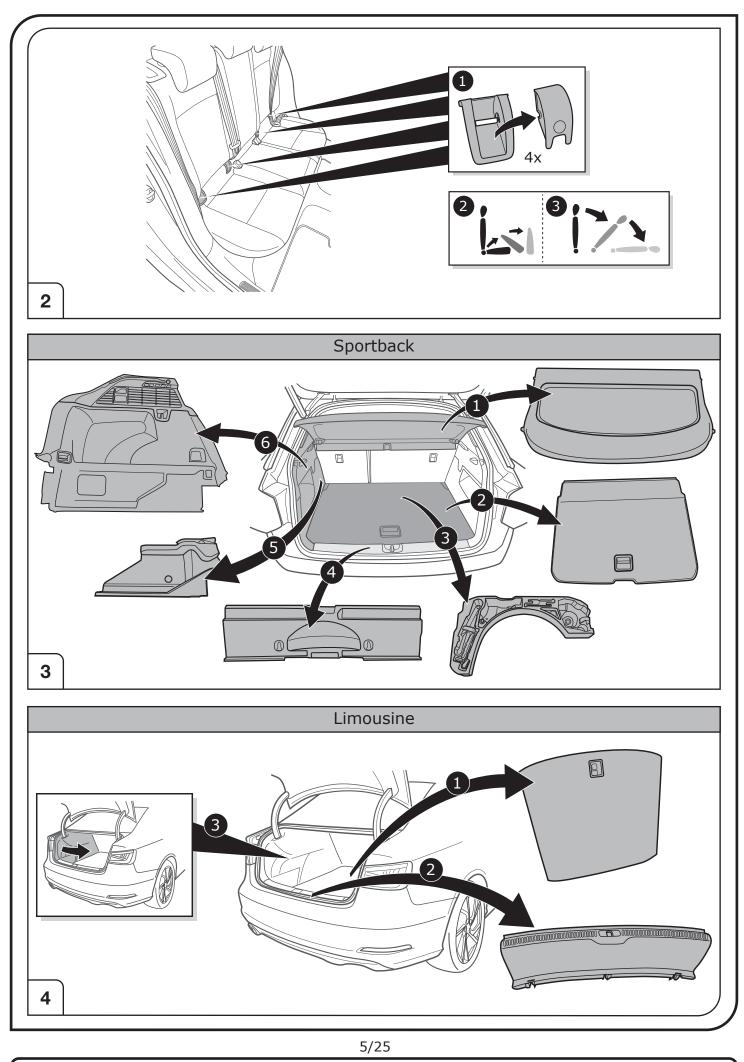

|
| Switch / source of function          |
| Connect together                     |
| Disconnect                           |
| Look at / See further information    |
| Look carefully at selected area      |
| Present / Occupied / OK              |
| Not present / Not occupied / Not OK  |
| Acoustic indication                  |
| Attention / important advice         |
| Fuse / fuse capacity 20 Ampère       |
|                                      |



| r |                    |
|---|--------------------|
|   | ECS Electronics UK |
|   | 20 Speedwell Close |
|   | Huntington         |
|   | Chester, CH3 6DX   |

SALE: +44 (0) 7590 564639 TECHNICAL: +44 (0) 7440 202052 WEB: www.ecs-electronicsuk.co.uk Email-sales: uksales@ecs-elecrtronics.com Email-technical: ukts@ecs-electronics.com



SALE: +44 (0) 7590 564639 TECHNICAL: +44 (0) 7440 202052 WEB: www.ecs-electronicsuk.co.uk Email-sales: uksales@ecs-elecrtronics.com Email-technical: ukts@ecs-electronics.com



SALE: +44 (0) 7590 564639 TECHNICAL: +44 (0) 7440 202052 WEB: www.ecs-electronicsuk.co.uk

Email-sales: uksales@ecs-elecrtronics.com Email-technical: ukts@ecs-electronics.com



SALE: +44 (0) 7590 564639 TECHNICAL: +44 (0) 7440 202052 WEB: www.ecs-electronicsuk.co.uk Email-sales: uksales@ecs-elecrtronics.com Email-technical: ukts@ecs-electronics.com



SALE: +44 (0) 7590 564639 TECHNICAL: +44 (0) 7440 202052 WEB: www.ecs-electronicsuk.co.uk Email-sales: uksales@ecs-elecrtronics.com Email-technical: ukts@ecs-electronics.com



SALE: +44 (0) 7590 564639 TECHNICAL: +44 (0) 7440 202052 WEB: www.ecs-electronicsuk.co.uk