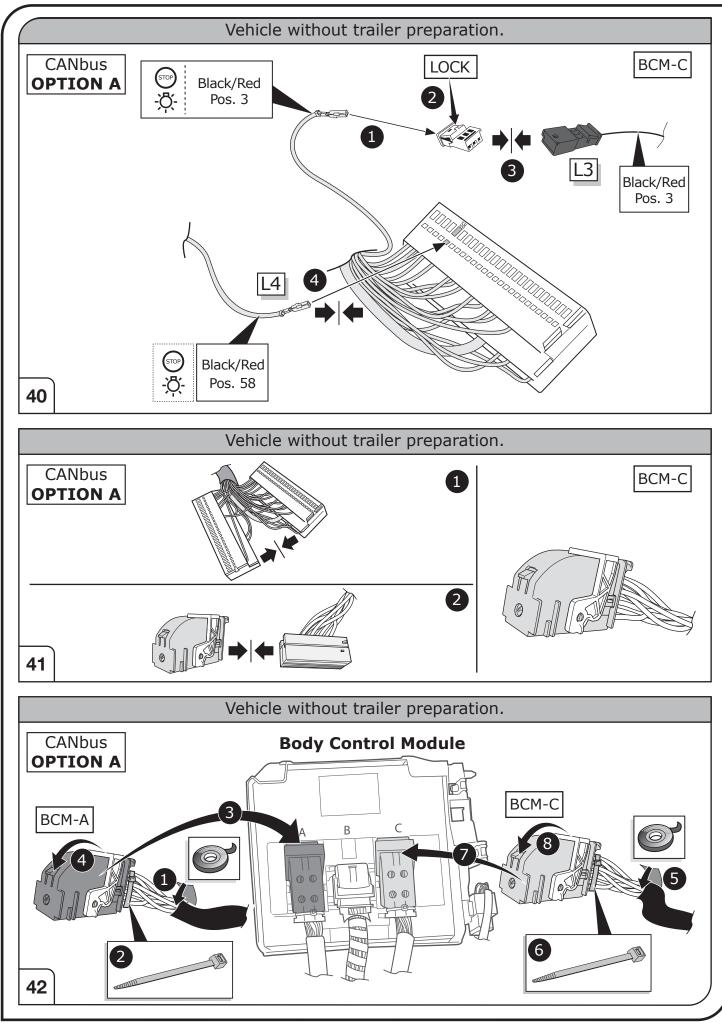

#### SYMBOL EXPLANATION

| -ਲ਼ੑੑ੶     | Left (58-L) respectively<br>Right (58-R) tail light             |
|------------|-----------------------------------------------------------------|
| 54 STOP    | Stop light (54) /<br>high mounted, third stop light (54)        |
|            | Turn signal indicator left                                      |
|            | Turn signal indicator right                                     |
| ◯≠         | Rear fog light(s)                                               |
| Reverse 05 | Reversing light(s)                                              |
| 30+        | Permanent power supply /<br>13pin socket, chamber 9             |
| 15+        | Charging wire for trailer battery /<br>13pin socket, chamber 10 |
|            | Trailer / trailer recognition                                   |
| B+/30      | Permanent current power supply                                  |
| Ļ          | Ground or Earth (31)                                            |
| Θ          | Ground connection battery terminal lug                          |
| •          | Positive connection battery terminal lug                        |
|            |                                                                 |

| Cigarette lighter / accessory socket |
|--------------------------------------|
| Loudspeaker / buzzer                 |
| Park Distance Control                |
| Switch / source of function          |
| Connect together                     |
| Disconnect                           |
| Look at / See further information    |
| Look carefully at selected area      |
| Present / Occupied / OK              |
| Not present / Not occupied / Not OK  |
| Acoustic indication                  |
| Attention / important advice         |
| Fuse / fuse capacity 20 Ampère       |
|                                      |